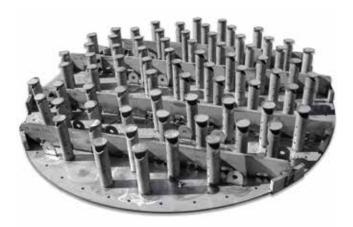

#### **Common Types of Materials**

MTL manufactures all types of replacement trays and tray parts. Including sieve, round valve, rectangular valve and bubble cap trays just to name a few. Regardless of the OEM we can manufacturer most of these trays and tray parts in any type of material from Carbon Steel to Hastelloy B-3 without sacrificing reliability or quality.

MTL offers fast and reliable emergency tray replacement options from our centrally-located Gulf Coast facility. So remember even if its one part you need such as manway panel or downcommer piece, you can be certain that MTL will provide you with the service and quality you would expect and demand.

#### **Round Valve Tray**