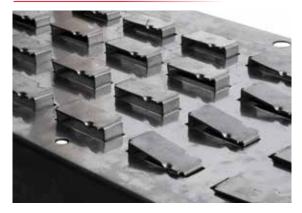

#### **Common Types of Materials**

MTL manufactures all types of replacement trays and tray parts. Including sieve, round valve, rectangular valve and bubble cap trays just to name a few. Regardless of the OEM we can manufacturer most of these trays and tray parts in any type of material from Carbon Steel to Hastelloy B-3 without sacrificing reliability or quality.

#### **Round Valve Tray**

#### Sieve Tray

**Rectangular Valve** 

**Bubble Cap Tray** 

mtl-us.com 281-991-8866 sales@mtl-us.com

MTL offers a vast array of reactor internal replacement equipment options for your turnaround and maintenance needs.