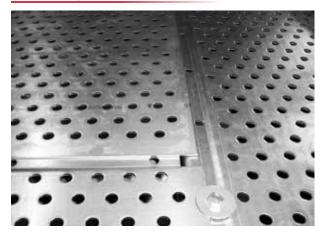

#### **Common Types of Materials**

MTL manufactures all types of replacement trays and tray parts. Including sieve, round valve, rectangular valve and bubble cap trays just to name a few. Regardless of the OEM we can manufacturer most of these trays and tray parts in any type of material from Carbon Steel to Hastelloy B-3 without sacrificing reliability or quality.

MTL offers fast and reliable emergency tray replacement options from our centrally-located Gulf Coast facility. So remember even if its one part you need such as manway panel or downcommer piece, you can be certain that MTL will provide you with the service and quality you would expect and demand.