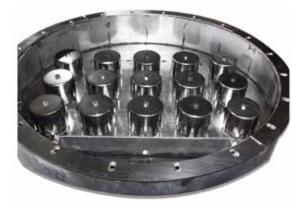

# Packing & Internals

MTL supplies a full line of random packing and associated products such as supports, hold-downs and distributors. All of these products can be supplied in a wide variety of materials such as stainless steel, alloys, thermoplastics, ceramics just to name a few. These products can replace most OEM products without compromising efficiency or capacity. So whether your project calls for a gas injection support plate , trough-type distributor or simple random packing MTL will be there to supply all your replacement needs.

#### **Stainless Steel Packing**

**Packing Support** 

mtl-us.com 281-991-8866 sales@mtl-us.com **Gas Injection Plate** 