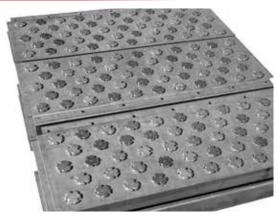

#### **Common Types of Materials**

MTL manufactures all types of replacement trays and tray parts. Including sieve, round valve, rectangular valve and bubble cap trays just to name a few. Regardless of the OEM we can manufacturer most of these trays and tray parts in any type of material from Carbon Steel to Hastelloy B-3 without sacrificing reliability or quality.

#### **Round Valve Tray**

#### Sieve Tray

**Rectangular Valve** 

**Bubble Cap Tray** 

mtl-us.com 281-991-8866 sales@mtl-us.com

MTL offers a vast array of reactor internal replacement equipment options for your turnaround and maintenance needs.