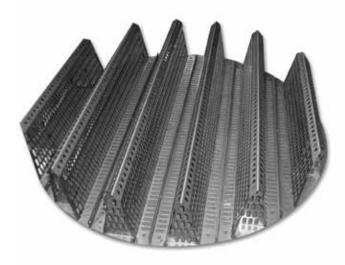

# Packing & Internals

MTL supplies a full line of random packing and associated products such as supports, hold-downs and distributors. All of these products can be supplied in a wide variety of materials such as stainless steel, alloys, thermoplastics, ceramics just to name a few. These products can replace most OEM products without compromising efficiency or capacity. So whether your project calls for a gas injection support plate , trough-type distributor or simple random packing MTL will be there to supply all your replacement needs.

#### **Stainless Steel Packing**

**Packing Support** 

mtl-us.com 281-991-8866 sales@mtl-us.com **Gas Injection Plate** 