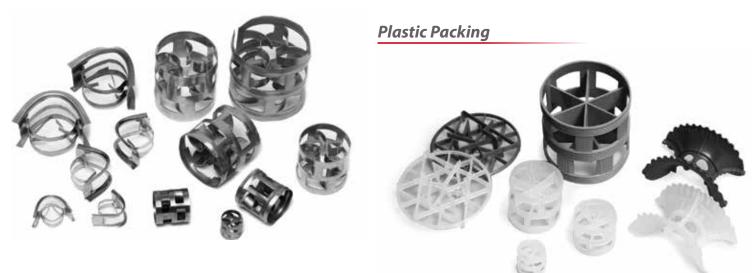

# Packing & Internals

MTL supplies a full line of random packing and associated products such as supports, hold-downs and distributors. All of these products can be supplied in a wide variety of materials such as stainless steel, alloys, thermoplastics, ceramics just to name a few. These products can replace most OEM products without compromising efficiency or capacity. So whether your project calls for a gas injection support plate , trough-type distributor or simple random packing MTL will be there to supply all your replacement needs.

#### **Stainless Steel Packing**

**Packing Support** 

mtl-us.com 281-991-8866 sales@mtl-us.com **Gas Injection Plate** 