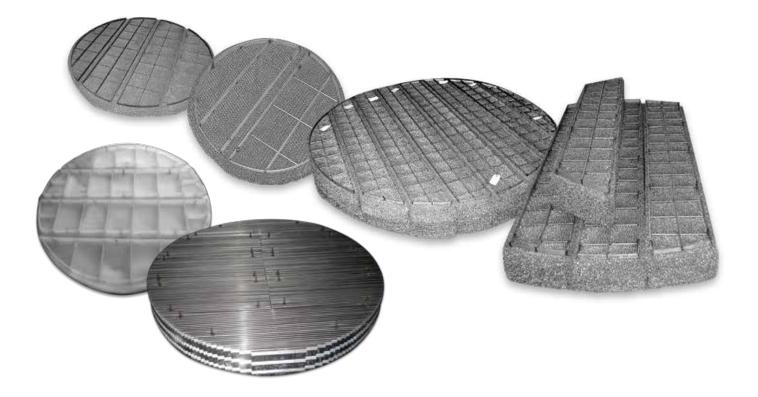

## Mist Eliminator & Vane Units

MTL specializes in the design and manufacturing of wire mesh and vane mist eliminators. Regardless of the OEM, we can manufacture most types of mist eliminators in a wide variety of metallurgy. From Carbon Steel to Hastelloy B-3, as well as most polymers and co- knit units without sacrificing reliability or quality. Whether your needs call for a mist eliminator, coalescer or vane unit, MTL will be there for all your needs.