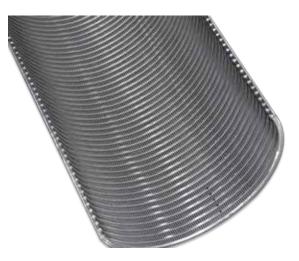

## Mist Eliminator & Vane Units

MTL specializes in the design and manufacturing of wire mesh and vane mist eliminators. Regardless of the OEM, we can manufacture most types of mist eliminators in a wide variety of metallurgy. From Carbon Steel to Hastelloy B-3, as well as most polymers and co- knit units without sacrificing reliability or quality. Whether your needs call for a mist eliminator, coalescer or vane unit, MTL will be there for all your needs.