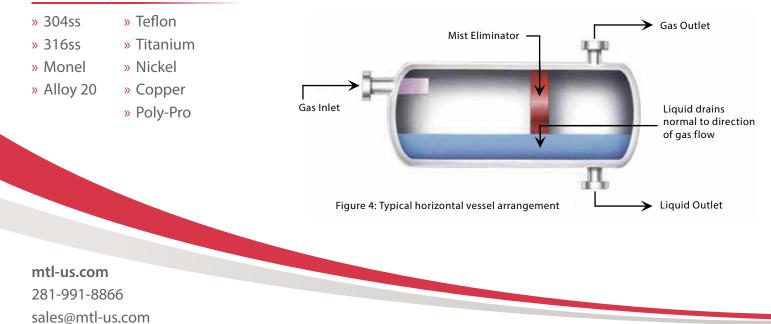

## Mist Eliminator & Vane Units

MTL specializes in the design and manufacturing of wire mesh and vane mist eliminators. Regardless of the OEM, we can manufacture most types of mist eliminators in a wide variety of metallurgy. From Carbon Steel to Hastelloy B-3, as well as most polymers and co- knit units without sacrificing reliability or quality. Whether your needs call for a mist eliminator, coalescer or vane unit, MTL will be there for all your needs.