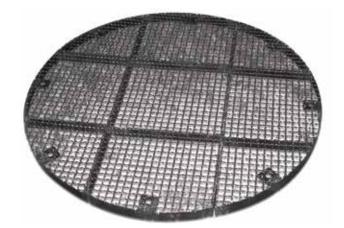

# Packing & Internals

MTL supplies a full line of random packing and associated products such as supports, hold-downs and distributors. All of these products can be supplied in a wide variety of materials such as stainless steel, alloys, thermoplastics, ceramics just to name a few. These products can replace most OEM products without compromising efficiency or capacity. So whether your project calls for a gas injection support plate , trough-type distributor or simple random packing MTL will be there to supply all your replacement needs.

#### **Stainless Steel Packing**

**Packing Support** 

mtl-us.com 281-991-8866 sales@mtl-us.com **Gas Injection Plate** 